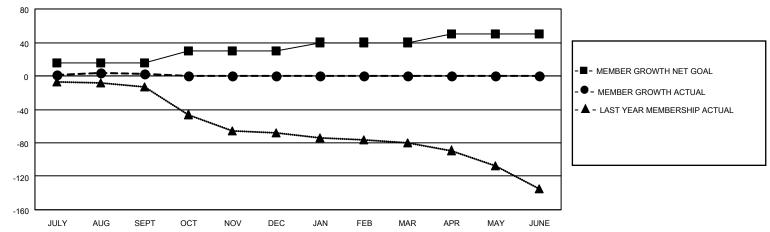

## MONTHLY MEMBERSHIP PROGRESS REPORT

LOCATION OHIO District 13 OH4 Results as of: 9/30/2021

| Clubs RESULTS FOR 2021-2022 |   |   |   | Members RESULTS FOR 2021-2022 |    |    |    |
|-----------------------------|---|---|---|-------------------------------|----|----|----|
|                             |   |   |   |                               |    |    |    |
| JULY/AUG/SEPT               | 1 | 0 | 0 | JULY/AUG/SEPT                 | 15 | 36 | 28 |
| OCT/NOV/DEC                 | 1 | 0 | 0 | OCT/NOV/DEC                   | 15 | 0  | 0  |
| JAN/FEB/MAR                 | 1 | 0 | 0 | JAN/FEB/MAR                   | 10 | 0  | 0  |
| APR/MAY/JUNE                | 1 | 0 | 0 | APR/MAY/JUNE                  | 10 | 0  | 0  |

## GOALS AND ACTUAL MEMBERS CUMULATIVE

| DROPPED CLUBS: 0 |    | 15 CLUBS OF 53 ADDED 1 OR<br>MORE NEW MEMBERS | GENDER DISTRIBUTION                 |              |  |
|------------------|----|-----------------------------------------------|-------------------------------------|--------------|--|
|                  |    | WORE NEW WEWBERS                              | MALE                                | 867 (63.19%) |  |
|                  |    |                                               | FEMALE 504 (36.73%)                 |              |  |
| DROPPED MEMBERS  |    |                                               | NON BINARY                          | 0 (0.00%)    |  |
| DECEASED         | 7  |                                               | PREFER NOT TO ANSWER                | 1 (0.07%)    |  |
| CLUB CANCELLED   | 0  | CLICK HERE FOR CUMULATIVE                     | TOTAL FAMILY UNIT MEMBERS           | 266          |  |
| OTHER            | 21 | MEMBERSHIP DATA                               | TOTAL TANNET SHIT MEMBERS           | ,            |  |
| TOTAL            | 28 |                                               | FAMILY MEMBERS PAYING HALF DUES 137 |              |  |
|                  |    |                                               |                                     |              |  |