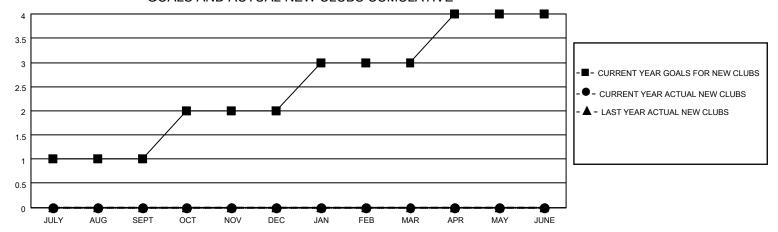

## MONTHLY MEMBERSHIP PROGRESS REPORT

LOCATION OHIO District 13 OH4 Results as of: 9/30/2021

| Clubs RESULTS FOR 2021-2022 |   |   |   | Members RESULTS FOR 2021-2022 |    |    |    |
|-----------------------------|---|---|---|-------------------------------|----|----|----|
|                             |   |   |   |                               |    |    |    |
| JULY/AUG/SEPT               | 1 | 0 | 0 | JULY/AUG/SEPT                 | 15 | 36 | 28 |
| OCT/NOV/DEC                 | 1 | 0 | 0 | OCT/NOV/DEC                   | 15 | 0  | 0  |
| JAN/FEB/MAR                 | 1 | 0 | 0 | JAN/FEB/MAR                   | 10 | 0  | 0  |
| APR/MAY/JUNE                | 1 | 0 | 0 | APR/MAY/JUNE                  | 10 | 0  | 0  |

## GOALS AND ACTUAL NEW CLUBS CUMULATIVE